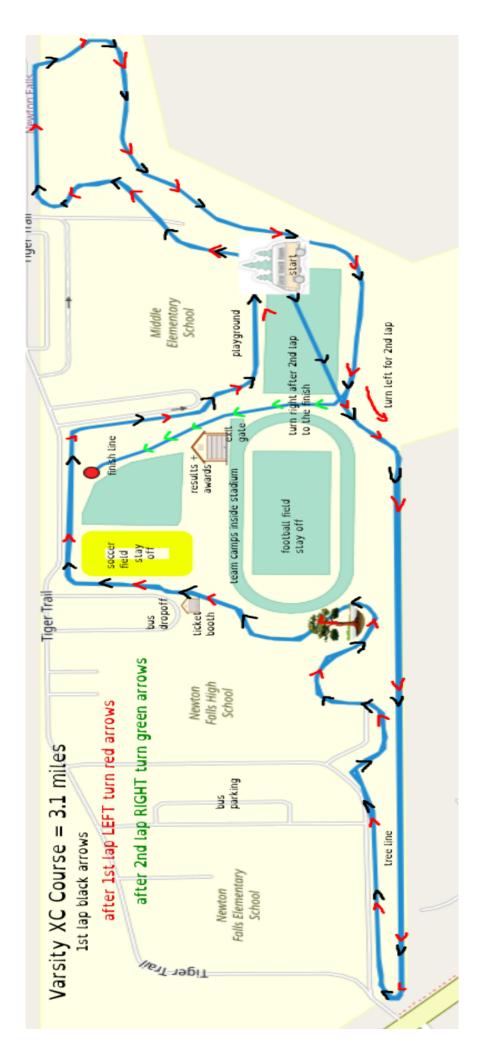

### **RACE TIMES**

VARSITY GIRLS (3.1 MILE): 4:30PM
VARSITY BOYS (3.1 MILE): 5:10PM

MIDDLE SCHOOL GIRLS (2 MILE): 5:45PM

MIDDLE SCHOOL BOYS (2 MILE): 6:05PM

5TH/6TH RACE (1 MILE): 6:30PM

#### **COURSE MAPS**