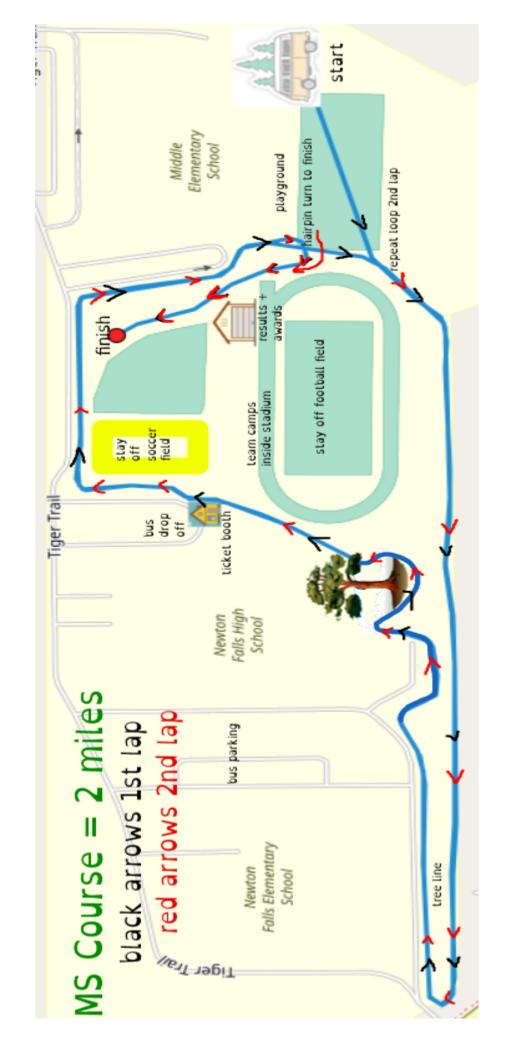

### **RACE TIMES**

VARSITY GIRLS (3.1 MILE): 4:30PM
VARSITY BOYS (3.1 MILE): 5:10PM

MIDDLE SCHOOL GIRLS (2 MILE): 5:45PM

MIDDLE SCHOOL BOYS (2 MILE): 6:05PM

5TH/6TH RACE (1 MILE): 6:30PM

#### **COURSE MAPS**